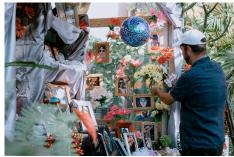

#### 8. Club EXILE Memorial Altar, 2016-23

Description: Site specific memorial altar built to pay tribute to the lives lost at Pulse Nightclub. I will be bringing all of the materials to construct the altar.

Dimensions: Structure is about 5'6" X 8' X 4' with fabric expanding onto the gallery architecture and materials covering the wall.