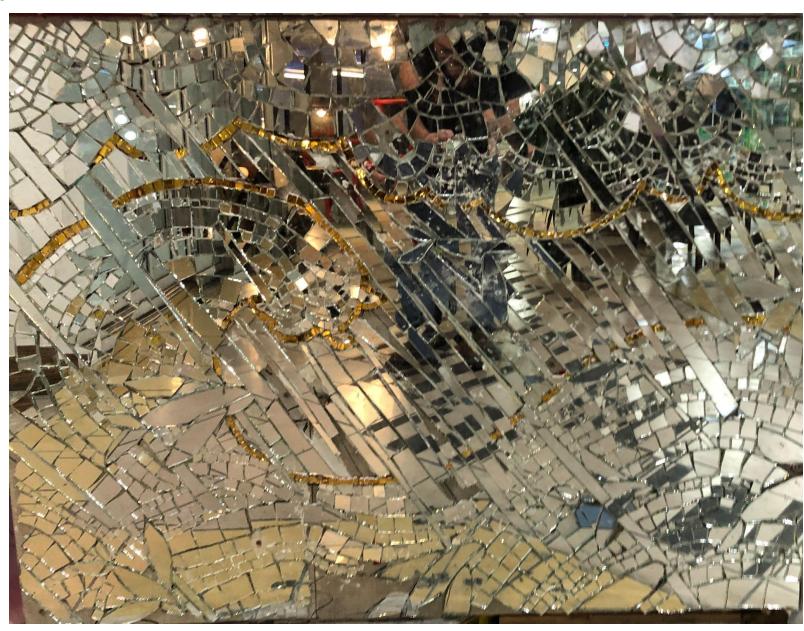

### 9. Club EXILE Flying Fish Wave Mosaic, 2019

Description: Mirror mosaic. I will be reinforcing the back and framing this artwork. This

photograph shows the piece before it was grouted.

Dimensions: 43" X 50" X 4"

Weight: 75 lbs