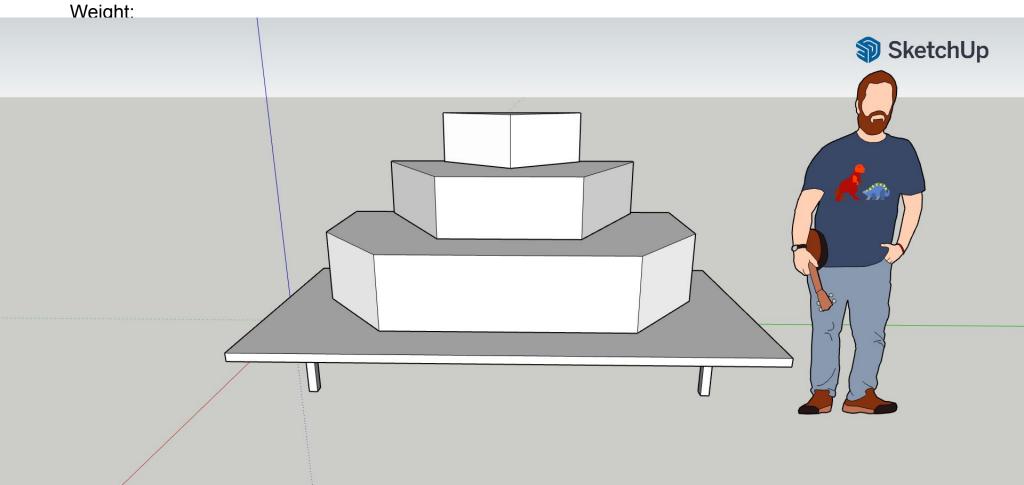

# 2. DISCOmosaic Rock 1, 2016

Description: 1 sculpture on pedestal Dimensions: 12" X 10" 8"

Weight: about 50 lbs

| 3. Exhibition Title and Wall Text |  |  |  |  |
|-----------------------------------|--|--|--|--|
|                                   |  |  |  |  |
|                                   |  |  |  |  |
|                                   |  |  |  |  |
|                                   |  |  |  |  |
|                                   |  |  |  |  |
|                                   |  |  |  |  |
|                                   |  |  |  |  |
|                                   |  |  |  |  |
|                                   |  |  |  |  |
|                                   |  |  |  |  |
|                                   |  |  |  |  |