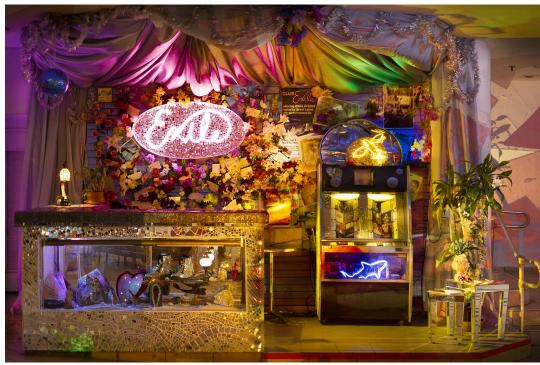

### 4. Club EXILE Photo Mosaic, 2016-23

Description: many unframed photographs, short pedestal below with Club EXILE postcards

Dimensions: variable to fit wall space

Weight: about 10 lbs

7PM jukebox hangout - 8:30 moment of silence for the Pulse shooting victims led by Misael Soto - 9PM Drag in EXILE - donations accepted for the onePULSE Foundation all evening

Club EXILE by Sebastian Duncan-Portuondo you belong in exile!

# 7. Club EXILE Sign, 2017

Description: Neon with DISCOmosaic

backing and steel frame Dimensions: 2' X 4' X 1' Weight:about 50 lbs