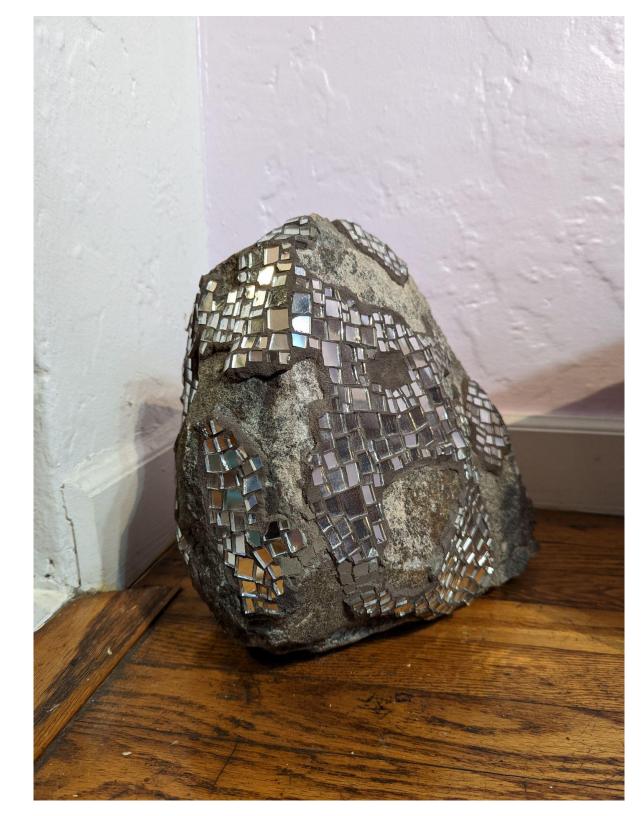

# 2. DISCOmosaic Rock 1, 2016

Description: 1 sculpture on pedestal Dimensions: 12" X 10" 8"

Weight: about 50 lbs

| 3. Exhibition Title and Wall Text |  |  |  |  |
|-----------------------------------|--|--|--|--|
|                                   |  |  |  |  |
|                                   |  |  |  |  |
|                                   |  |  |  |  |
|                                   |  |  |  |  |
|                                   |  |  |  |  |
|                                   |  |  |  |  |
|                                   |  |  |  |  |
|                                   |  |  |  |  |
|                                   |  |  |  |  |
|                                   |  |  |  |  |
|                                   |  |  |  |  |