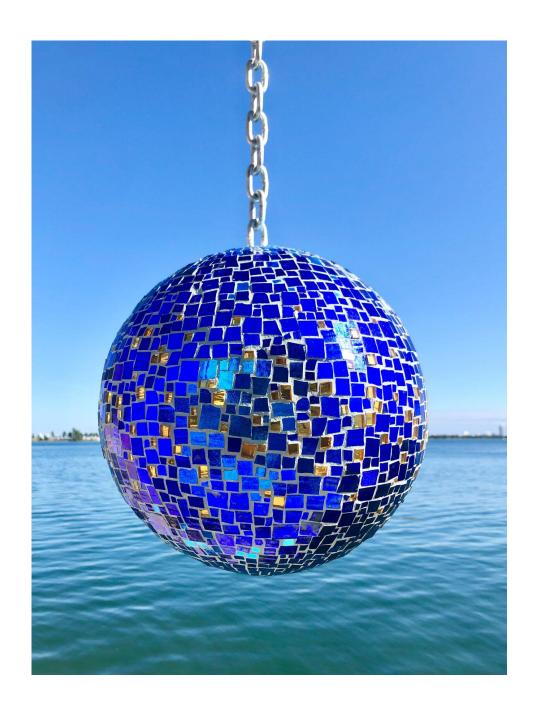

## 6. Club EXILE DISCO Ball, 2018

Description: Dichroic glass disco ball hanging from

motor and chain on the ceiling.

Dimensions: 30" X 12" X 12" (with chain)