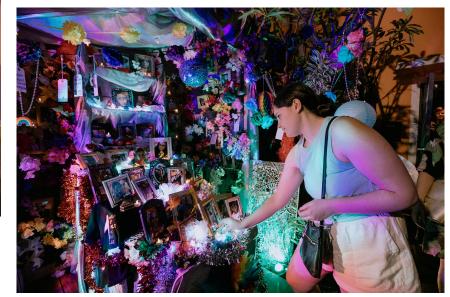

#### 8. Club EXILE Memorial Altar, 2016-23

Description: Site specific memorial altar built to pay tribute to the lives lost at Pulse Nightclub. I will be bringing all of the materials to construct the altar.

Dimensions: Structure is about 5'6" X 8' X 4' with fabric expanding onto the gallery architecture and materials covering the wall.