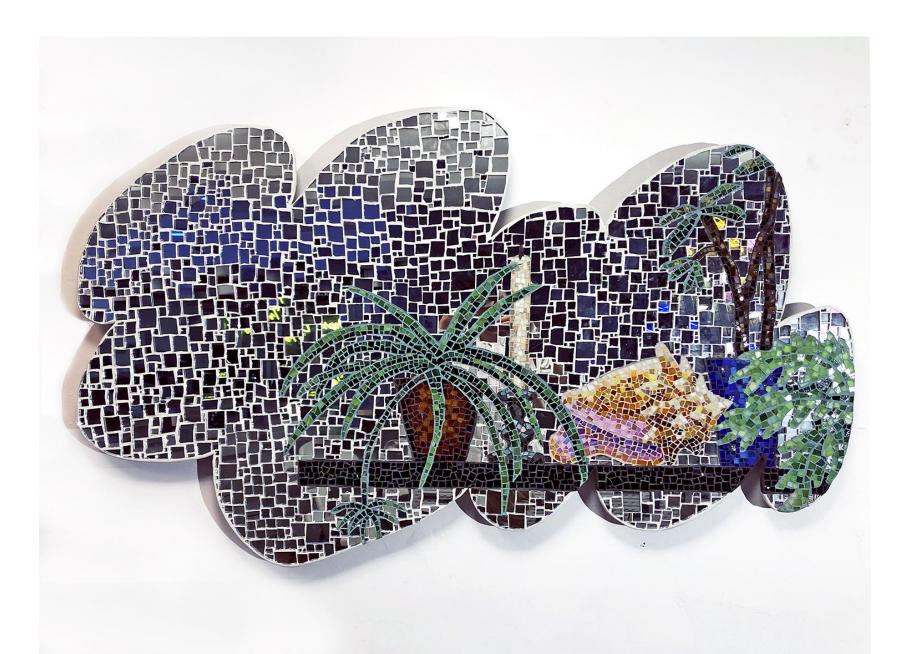

### 9. Club EXILE Flying Fish Wave Mosaic, 2019

Description: Mirror mosaic. I will be reinforcing the back and framing this artwork. This

photograph shows the piece before it was grouted.

Dimensions: 43" X 50" X 4"

Weight: 75 lbs