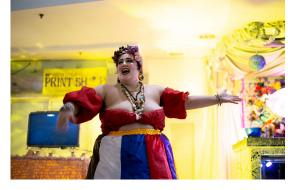

### 4. Club EXILE Photo Mosaic, 2016-23

Description: many unframed photographs, short pedestal below with Club EXILE postcards

Dimensions: variable to fit wall space

Weight: about 10 lbs

7PM jukebox hangout - 8:30 moment of silence for the Pulse shooting victims led by Misael Soto - 9PM Drag in EXILE - donations accepted for the onePULSE Foundation all evening

Club EXILE by Sebastian Duncan-Portuondo you belong in exile!