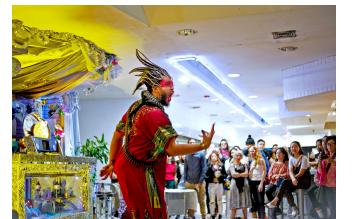

### 4. Club EXILE Photo Mosaic, 2016-23

Description: many unframed photographs, short pedestal below with Club EXILE postcards

Dimensions: variable to fit wall space

Weight: about 10 lbs

7PM jukebox hangout - 8:30 moment of silence for the Pulse shooting victims led by Misael Soto - 9PM Drag in EXILE - donations accepted for the onePULSE Foundation all evening

Club EXILE by Sebastian Duncan-Portuondo you belong in exile!