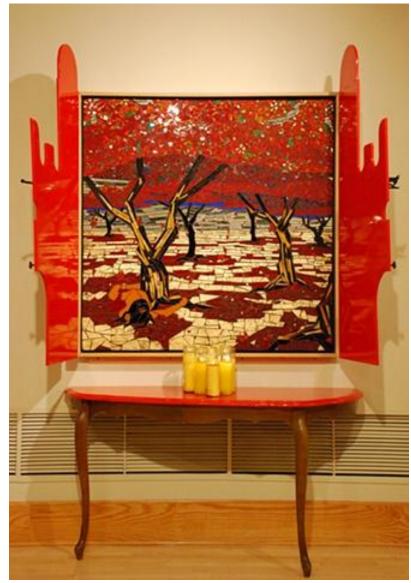

## 14. In a Flamboyant Grove, When, 2008

Description: Stained glass mosaic altar Dimensions: Mosaic is about 4' X 4' X 6"