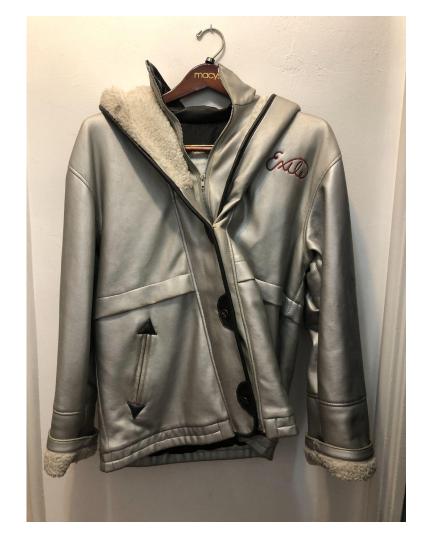

## 5. Club EXILE Boots and Jacket, 2018

Description: Boots on a pedestal, with a jacket hung on the wall behind the boots.

Dimensions: