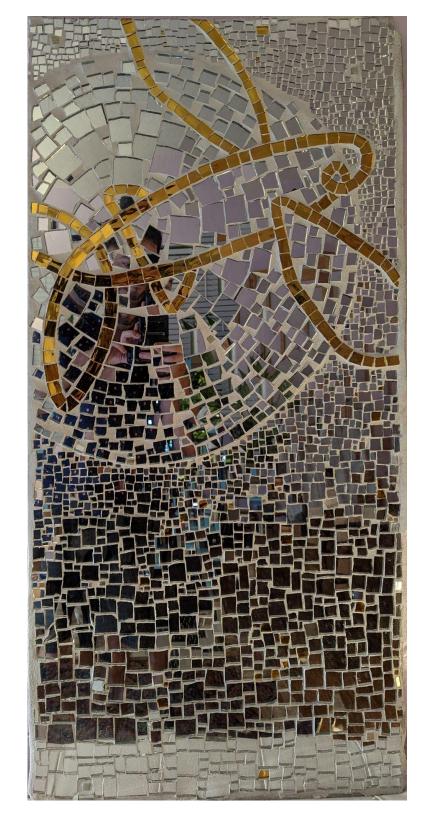

# 10. Club EXILE Flying Fish Moon Mosiac, 2019

Description: Mirror mosaic. This artwork will be

framed.

Dimensions: 43" X 22" X 2"

Weight: 30 lbs