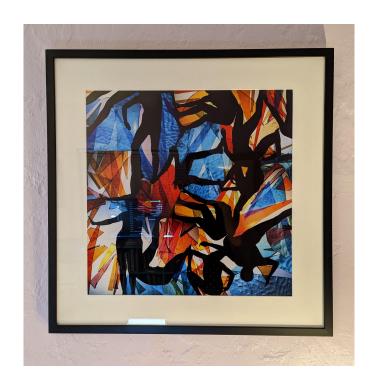

## 12. Stained Glass Body Photo, 2017

Description: framed digital photograph Dimensions: 27" X 27" (with frame)

Weight: 10 lbs