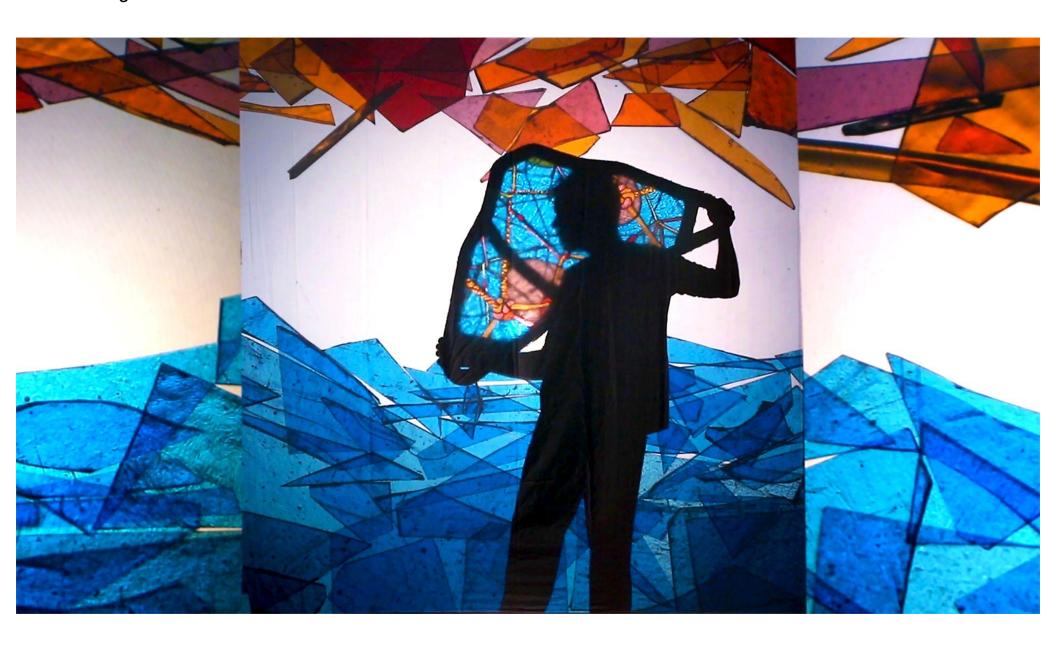

# 11. Evert Video Projection, 2017

Description: video projection

Dimensions: Dimensions variable

Weight: 0 lbs

## 12. Stained Glass Body Photo, 2017

Description: framed digital photograph Dimensions: 27" X 27" (with frame)

Weight: 10 lbs