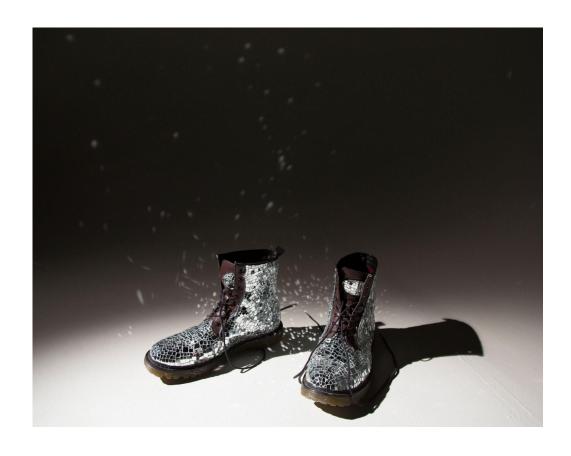

## 5. Club EXILE Boots and Jacket, 2018

Description: Boots on a pedestal, with a jacket hung on the wall behind the boots.

Dimensions: