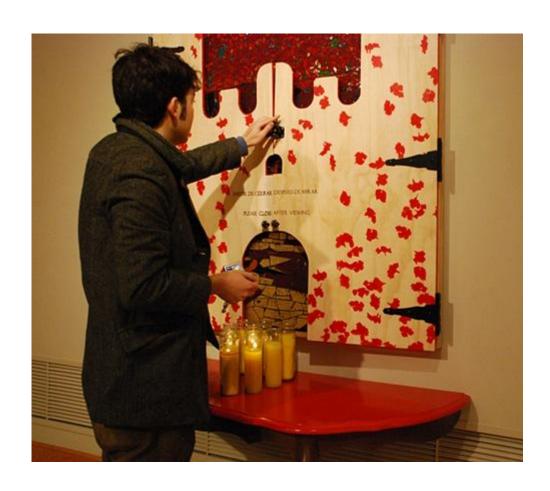

#### 8. Club EXILE Memorial Altar, 2016-23

Description: Site specific memorial altar built to pay tribute to the lives lost at Pulse Nightclub. I will be bringing all of the materials to construct the altar.

Dimensions: Structure is about 5'6" X 8' X 4' with fabric expanding onto the gallery architecture and materials covering the wall.