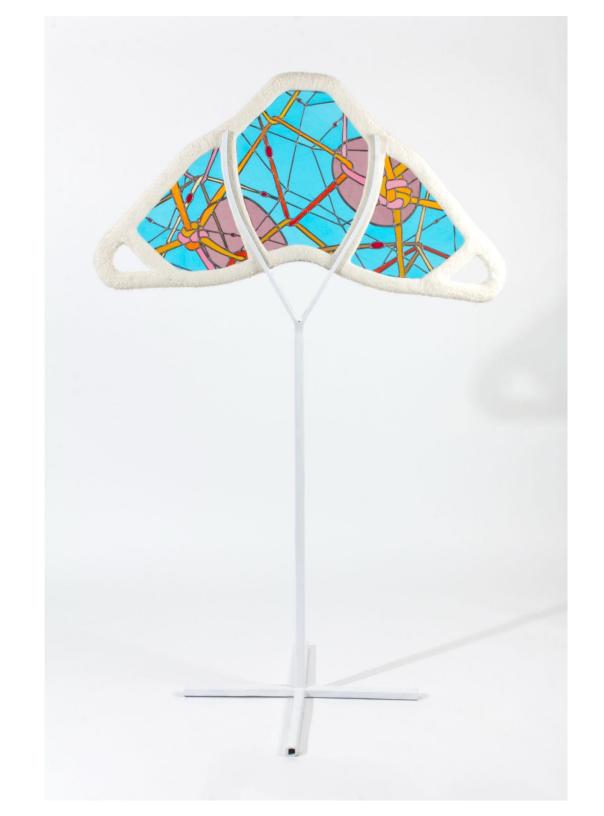

## 14. In a Flamboyant Grove, When, 2008

Description: Stained glass mosaic altar Dimensions: Mosaic is about 4' X 4' X 6"