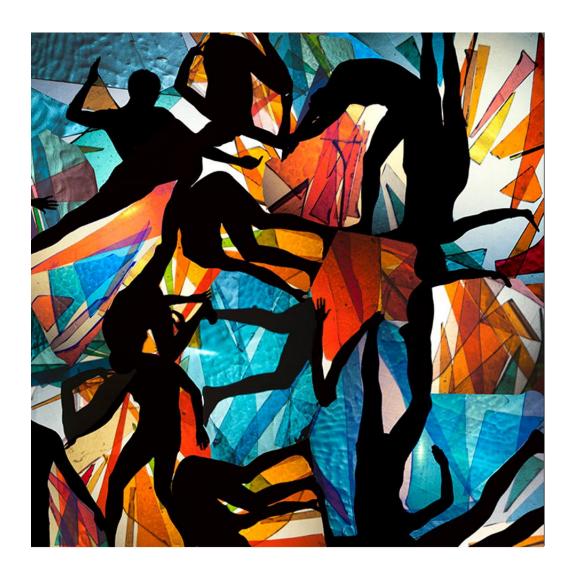

## 12. Stained Glass Body Photo, 2017

Description: framed digital photograph Dimensions: 27" X 27" (with frame)

Weight: 10 lbs

## 13. Evert, 2017

Description: Stained Glass Window on

Steel Armature.

Dimensions: about 5'8" X 4' X 3'