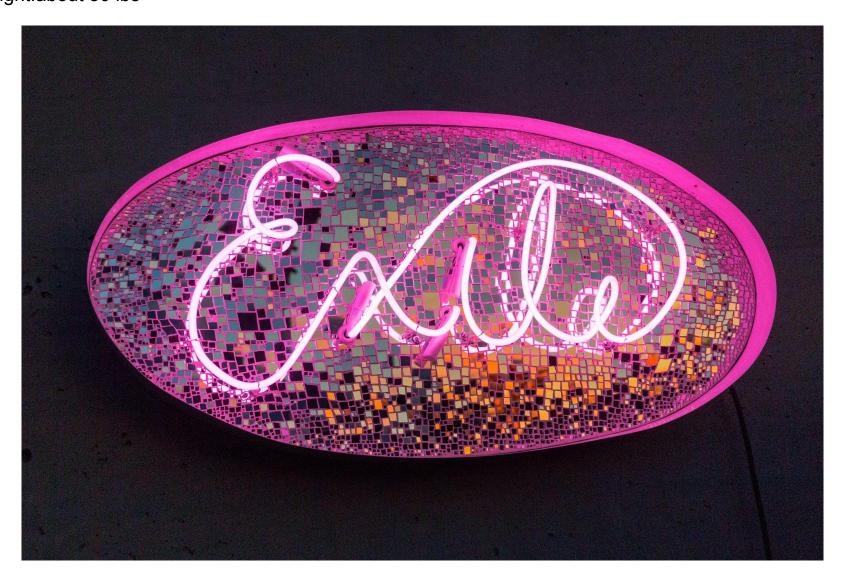

# 7. Club EXILE Sign, 2017

Description: Neon with DISCOmosaic

backing and steel frame Dimensions: 2' X 4' X 1' Weight:about 50 lbs