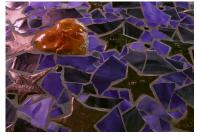

### 9. Club EXILE Flying Fish Wave Mosaic, 2019

Description: Mirror mosaic. I will be reinforcing the back and framing this artwork. This

photograph shows the piece before it was grouted.

Dimensions: 43" X 50" X 4"